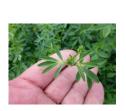

# KF 425 HD Alfalfa

KF-425HD is an exceptionally high yielding and high quality alfalfa with excellent digestibility. KF-425HD was bred for herbage quality and delivers outstanding NDFD 48 and TTNDFD scores. With these high quality attributes, KF-425HD has comparable lignin ratings similar to the non-GMO low lignin alfalfas. KF-425HD has an excellent agronomic package that provides a very persistent and healthy plant for top production over a broad range of soils. Place KF-425HD on your most productive soils for the greatest value of this tremendous variety.

### **Key Features**

- Outstanding digestibility
- Low lignin
- Persistent plant on a wide range of soils
- Very leafy variety
- Best on highly productive soils

Seeding rate: 18-22

lbs/A