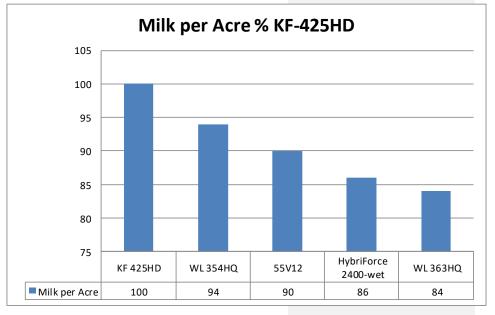

# **Yield Comparison**

| Competitor             | Yield of<br>Competitor<br>compared to<br>KF-425HD | KF-425HD<br>Advantage<br>(\$150/DM Ton) |
|------------------------|---------------------------------------------------|-----------------------------------------|
| NexGrow<br>6585Q       | 93%                                               | \$75.00                                 |
| HybriForce<br>2400-wet | 92%                                               | \$100.50                                |
| 55V12                  | 91%                                               | \$111.00                                |
| 6417                   | 90%                                               | \$115.50                                |
| WL 363 HQ              | 90%                                               | \$115.50                                |