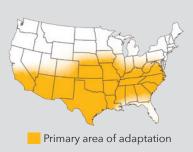

#### **GRAIN SORGHUM**

# AG2103

### Medium Red Grain Sorghum

- Excellent yield for maturity
- Tremendous disease package
- Consistent yields across all environments
- Not recommended for downy mildew prone areas

Recommended Seeding Rates: Vary depending on local growing conditions. Please see your Alta Seeds retailer for local recommendations.



#### **CHARACTERISTICS & RATINGS**

Medium Relative Maturity
66 Days to Mid Bloom
12-14 Seeds/Lb (1,000) – check seed bag
Red Grain Color
Semi-open Head Type

**42-48"** Plant Height **Purple** Plant Color

| Yield for Maturity |   |   |   |   |   | 1 |
|--------------------|---|---|---|---|---|---|
| Head Exertion      |   | 5 |   |   |   |   |
| Plant Uniformity   |   |   |   |   | 2 |   |
| Seedling Vigor     |   |   |   |   | 2 |   |
| Root Lodging       |   |   |   |   | 2 |   |
| Drought Tolerance* |   |   | 4 |   | 2 |   |
| Test Weight        |   |   |   |   | 2 |   |
| Threshability      |   |   |   | 3 |   |   |
| Charcoal Rot       |   |   |   |   | 2 |   |
| Downy Mildew R3    | 6 |   |   |   |   |   |
| Head Smut          |   |   |   | 3 |   |   |
| MDMV               |   |