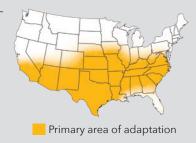

#### Medium-Early Bronze Grain Sorghum

- Outstanding yield for maturity
- Strong standability and excellent uniformity
- Excellent drought tolerance and dryland option
- Adaptable across a wide range of growing conditions